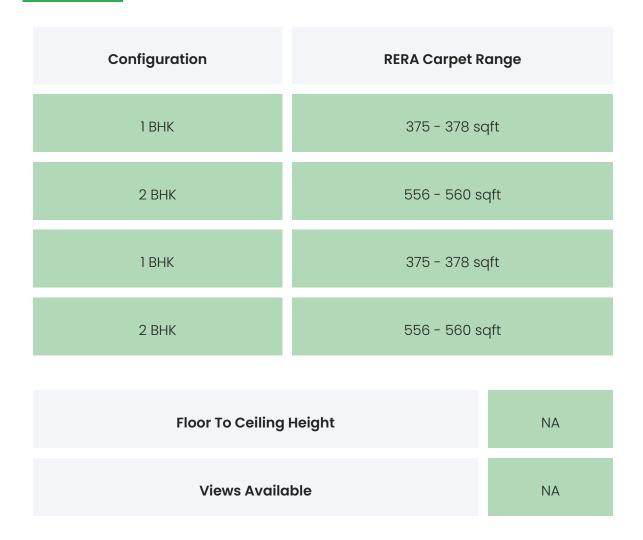

### **PROJECT & AMENITIES**

| Time Line                     | Size      | Typography  |
|-------------------------------|-----------|-------------|
| Completed on 31st March, 2021 | 1.01 Acre | 1 ВНК,2 ВНК |