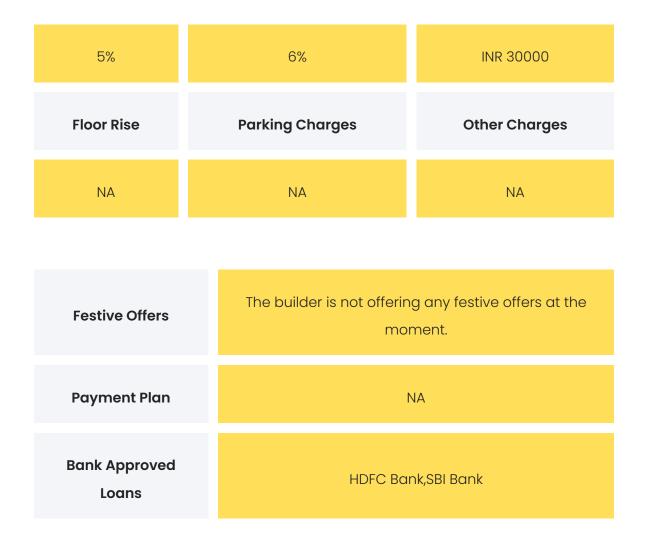

### COMMERCIALS

| Configuration | Rate Per<br>Sqft | Agreement<br>Value | Box Price                 |
|---------------|------------------|--------------------|---------------------------|
| 1 ВНК         | INR 9333.33      |                    | INR 3500000 to<br>3800000 |
| 2 ВНК         | INR 9712.23      |                    | INR 5400000 to<br>5600000 |

**Disclaimer:** Prices mentioned are approximate value and subject to change.

GST Stamp Duty Registration

#### **Transaction History**

Details of some of the latest transactions can be viewed in Annexure A.